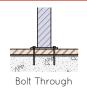

#### **INSTALLATION**

#### **FIXINGS**

- 12mm fixings for 14mm
- Diameter holes

Alternative materials and finishes available on request