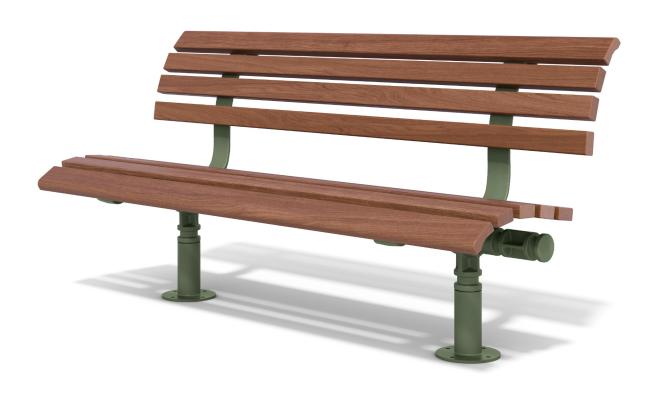

## SEAT

Designer: SPARK - Andrew Rogers

# **ESPLANADE SEAT**

### **SPECIFICATIONS**

Measurements are in millimetres. Drawings are not to scale.

| PRODUCT CODE    | FRAME FINISH | SLAT OPTION & SIZE (mm)               |
|-----------------|--------------|---------------------------------------|
| ESP003-ALU-PC-T | Powdercoated | 65x32 & 90 x 32 Oiled hardwood timber |