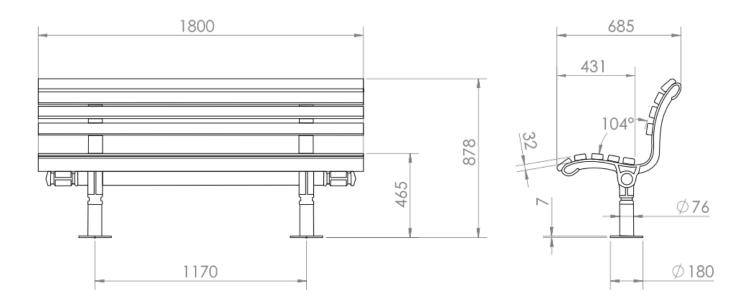

# **ESPLANADE SEAT**

### **SPECIFICATIONS**

Measurements are in millimetres. Drawings are not to scale.

| PRODUCT CODE    | FRAME FINISH | SLAT OPTION & SIZE (mm)               |
|-----------------|--------------|---------------------------------------|
| ESP003-ALU-PC-T | Powdercoated | 65x32 & 90 x 32 Oiled hardwood timber |