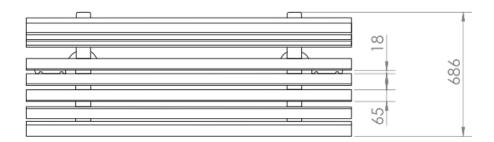

### **SPECIFICATIONS**

Measurements are in millimetres. Drawings are not to scale.

| PRODUCT CODE    | FRAME FINISH | SLAT OPTION & SIZE (mm)               |
|-----------------|--------------|---------------------------------------|
| ESP003-ALU-PC-T | Powdercoated | 65x32 & 90 x 32 Oiled hardwood timber |