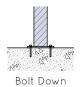

#### **INSTALLATION**

#### **FIXINGS**

- 12mm fixings for 14mm
- Diameter holes

Alternative materials and finishes available on request